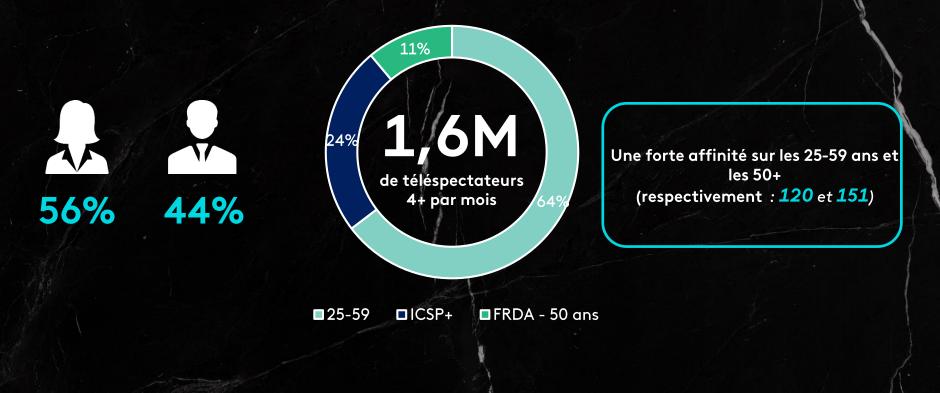

www.francetvpub.fr

©BBC & Euston Films

-



-

AUST

### **FUFU**, **LA** destination des fans de science-fiction



LA chaîne des fans de Science-Fiction qui ont envie de s'évader dans l'espace, le futur, des mondes parallèles ou bien de remonter le temps. Super-héros, aliens, sorcières et créatures surnaturelles vous attendent sur **SUPEV** 

france-tvpublicité

©BBC & Euston Films

# UNE FORTE AFFINITÉ SUR LES 35-59 ANS (IND.147)



france-tvpublicité

## LES PROGRAMMES PHARES DE LA RENTRÉE



©BBC & Euston Films WRECK S1

Pour retrouver sa sœur disparue, le jeune Jamie infiltre l'équipage du Sacramentum, le navire de croisière où cette dernière travaillait. Pour cet équipage surmené et sous-payé, la vie à bord peut être remplie de fêtes et d'excès. Malgré lui, Jamie va devoir mener sa propre enquête pour lever le mystère sur la disparition de sa sœur.



© 2015 Sony Pictures Television Inc. All Rights Reserved

### **POWERS S1**

Basée sur le comics du même nom, Powers suit les enquêtes des inspecteurs Christian Walker et Deena Pilgrim dans un univers où les super-héros font partie du quotidien. I

ls font tous deux partie de la division spéciale Powers, créée pour enquêter sur des affaires impliquant des personnes