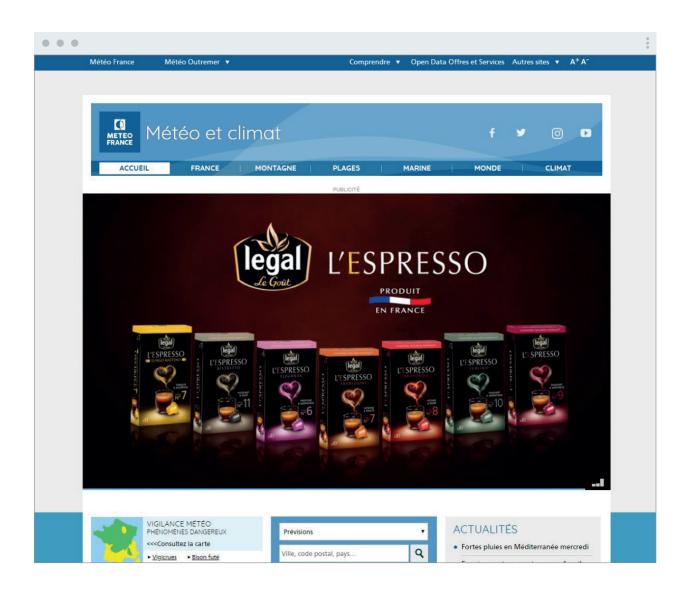

#### Météo-france website covering

#### responsive desktop formats

- Format (WxH): 1600x960 px concentrating the main content on 1280 px
- Weight: 150 Kb maximum
- Accepted formats: JPEG
- Tracking accepted: pixel + click tracking
- Possibility of adding accompanying formats:

  Medium rectangle: 300x250 px or Half page: 300x600 px