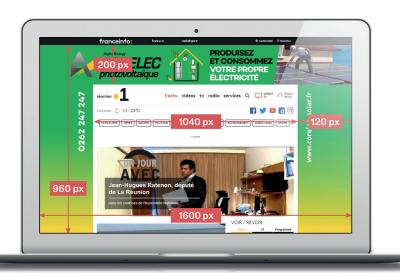

#### Météo-france website covering

#### responsive desktop formats

- Format (WxH): 1600x960 px concentrating the main content on 1280 px
- Weight: 150 Kb maximum
- Accepted formats: JPEG
- Tracking accepted: pixel + click tracking
- Possibility of adding accompanying formats:

  Medium rectangle: 300x250 px or Half page: 300x600 px