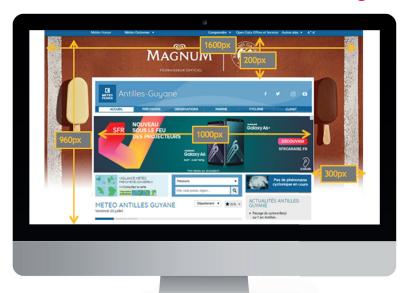

#### Météo-france website covering

#### responsive desktop formats

- Format (WxH): 1600x960 px concentrating the main content on 1280 px
- Weight: 150 Kb maximum
- Accepted formats: JPEG
- Tracking accepted: pixel + click tracking
- Possibility of adding accompanying formats:

  Medium rectangle: 300x250 px or Half page: 300x600 px