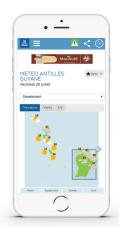

#### Météo-france website covering

#### responsive desktop formats

- Format (WxH): 1600x960 px concentrating the main content on 1280 px
- Weight: 150 Kb maximum
- Accepted formats: JPEG
- Tracking accepted: pixel + click tracking
- Possibility of adding accompanying formats:

#### responsive mobile formats

- Format (WxH): 320x50 px
- Weight: 100 Kb

Ensure that your images include a gradient effect and respect the safe areas (see page 9).