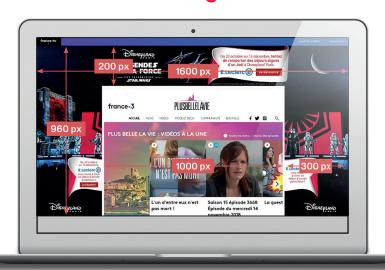

#### The first website covering

## Specifications for the arch-shaped banner on the Outre-Mer 1<sup>ère</sup> website

• Format (WxH): 1600x960 px

• Weight: 150 Kb maximum

Accepted formats: JPEG

• Tracking accepted: pixel + click tracking

• Possibility of adding accompanying formats: Half page 300x600 px or Medium rectangle: 300x250 px