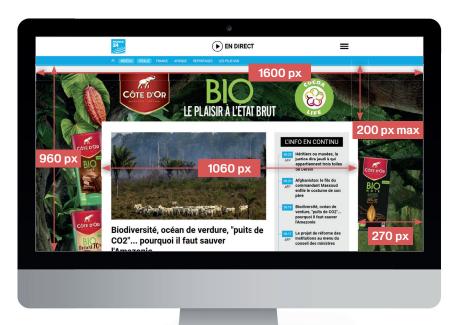

#### France 24 website covering

## Specifications for the arch-shaped banner on the **France 24 website**

• Format (WxH): 1600x960 px

• Weight: <150 Kb

Accepted formats: JPEG or PNG

• Possibility of adding accompanying formats:

Medium rectangle: 300x250 px