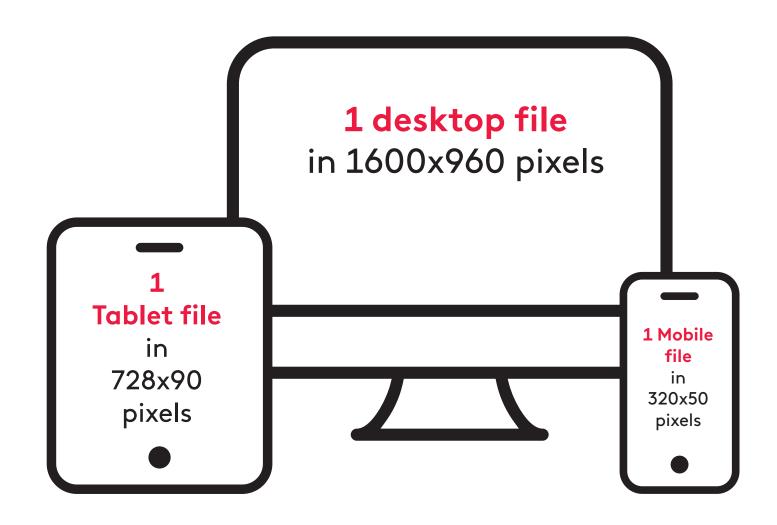

#### Website covering

The different websites are in responsive design. In the context of a website covering format, we will require 3 formats/files to meet the requirements of each resolution:

#### responsive desktop formats

- Format (WxH): 1600x960 px concentrating the main content on 1280 px
- Weight: 150 Kb maximum
- Accepted formats: JPEG
- Tracking accepted: pixel + click tracking
- Possibility of adding accompanying formats:

#### responsive tablet formats

- Format (WxH): 728x90 px
- Weight: 100 Kb

#### responsive mobile formats

- Format (WxH): 320x50 px
- Weight: 100 Kb

Ensure that your images include a gradient effect and respect the safe areas (see page 9).