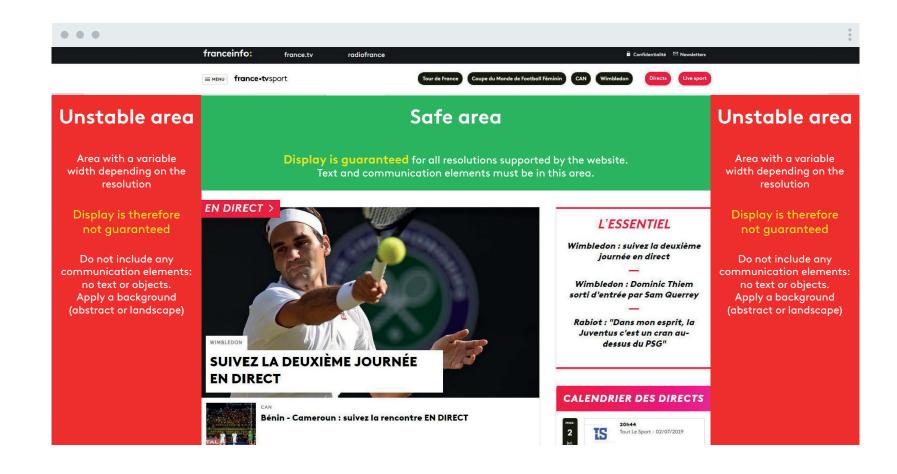

For all the formats described below, ensure that your images include a gradient effect towards the white areas (gutters and bottom of the format).

For responsive design websites, safe areas should be respected (see page 9).

#### Website covering

The different websites are in responsive design. In the context of a website covering format, we will require 3 formats/files to meet the requirements of each resolution:

#### francetvsport website covering

#### responsive desktop formats

- Format (WxH): 1750x1000 px concentrating the main content on 1200 px
- Weight: 150 Kb maximum
- Accepted formats: JPEG
- Tracking accepted: pixel + click tracking
- Possibility of adding accompanying formats: Medium rectangle: 300x250 px