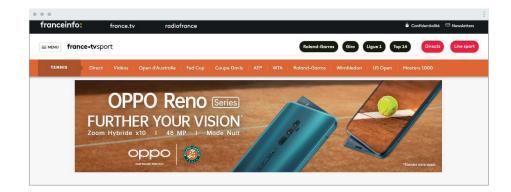

#### francetvsport website covering

#### responsive desktop formats

- Format (WxH): 1750x1000 px concentrating the main content on 1200 px
- Weight: 150 Kb maximum
- Accepted formats: JPEG
- Tracking accepted: pixel + click tracking
- Possibility of adding accompanying formats: Medium rectangle: 300x250 px