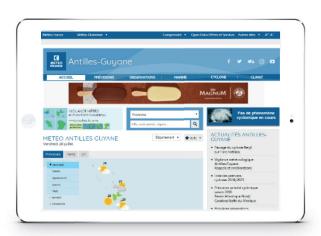

#### Météo-france website covering

#### responsive desktop formats

- Format (WxH): 1600x960 px concentrating the main content on 1280 px
- Weight: 150 Kb maximum
- Accepted formats: JPEG
- Tracking accepted: pixel + click tracking
- Possibility of adding accompanying formats:

  Medium rectangle: 300x250 px or Half page: 300x600 px