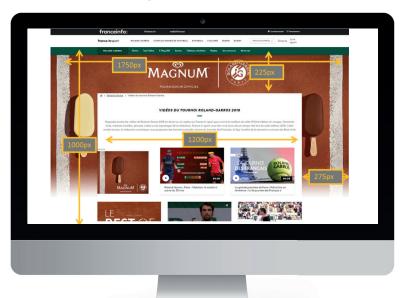

#### francetvsport website covering

#### responsive desktop formats

- Format (WxH): 1750x1000 px concentrating the main content on 1200 px
- Weight: 150 Kb maximum
- Accepted formats: JPEG
- Tracking accepted: pixel + click tracking
- Possibility of adding accompanying formats: Medium rectangle: 300x250 px