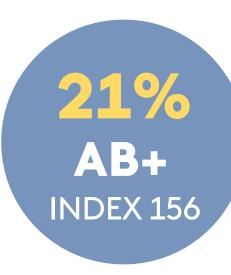

# **FOCUS ON PURCHASING INTENTIONS**

plan to buy a car in the next 12 months

**INDEX 107** 

Profile of TV viewers (monthly) of France 24 and TV5MONDE. Base 100: VS the entire population of the IPSOS Affluent Europe 2023 study.